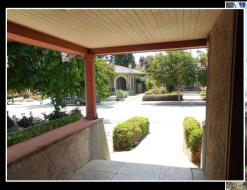

## **Charming! Classic! Full of Potential!**

Built in 1916, this classic home has vintage features with which you can do wonders! Start with an inviting porch area that leads into a living room with hardwood floors. A separate dining room has a built in hutch. A little work will make this your own. Driveway leads to a spacious detached 2 car garage. Don't miss this feature!