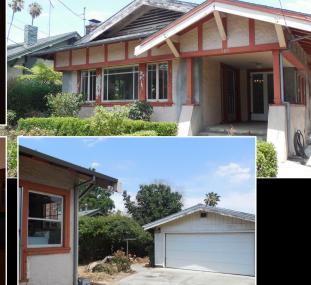

## **Charming! Classic! Full of Potential!**

Built in 1916, this classic home has vintage features with which you can do wonders! Start with an inviting porch area that leads into a living room with hardwood floors. A separate dining room has a built in hutch. A little work will make this your own. Driveway leads to a spacious detached 2 car garage. Don't miss this feature!

- 3 Bedrooms (feels more like 2 bedrooms and office)
- 1.5 Bathrooms
- 1408 Square Feet
- 6075 Square Foot Lot
- Hardwood Floors
- Basement
- Nice Sized 2 Car Detached Garage
- A Few Minutes Drive to Downtown Willow Glen